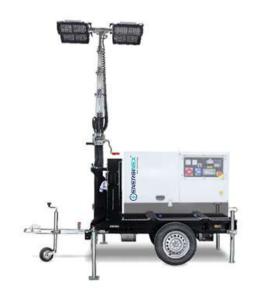

#### **Generator Trailers and Lighting Towers**

In addition to our reliable generator sets, we offer **generator set trailers** and **lighting towers** to meet the demands of mobile and outdoor energy solutions.

#### **Generator Trailers**

Our generator trailers are designed for mobility and convenience, making them the perfect choice for temporary or remote power needs.

- **Easy Transport:** Built for quick and secure transportation of generators to various locations.
- Versatile Use: Ideal for construction sites, outdoor events, disaster recovery, and emergency power supply.
- **Customizable Options:** Available in different sizes and configurations to suit various generator capacities.

#### **Lighting Towers**

Our lighting towers provide efficient and portable lighting solutions for outdoor and industrial environments.

- Powerful Illumination: Equipped with high-performance LED or metal halide lights to ensure bright and reliable lighting.
- Mobile Design: Easy to move and set up, even in challenging terrains.
- Fuel-Efficient: Designed for extended use with low fuel consumption.
- Applications: Perfect for construction sites, mining operations, outdoor events, and emergency response.