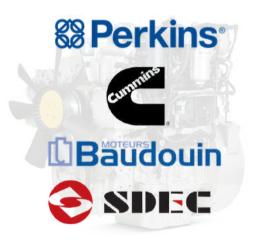

#### Perkins (15 kVA to 2500 kVA)

Globally renowned for reliability and fuel efficiency, ideal for both standby and prime power applications.

#### Cummins (27 kVA to 2250 kVA)

Known for robust performance and low emissions, perfect for industrial and commercial use.

#### Baudouin (20 kVA to 2750 kVA)

Delivering high-power output with costeffective operations, suitable for heavy-duty applications.

#### **SDEC (135 kVA to 1100 kVA)**

A versatile and efficient choice for mediumto-large-scale energy requirements.

To ensure consistent and reliable power delivery, our generator sets are equipped with top-quality alternators from industry-leading brands: