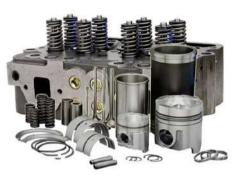

#### **Engines and Engine Components**

Cylinder heads, pistons, crankshafts, and more. They are essential for maintaining the heart of your generator's operation.