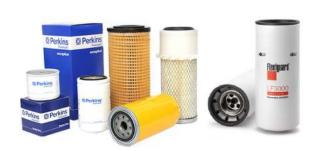

#### **Filters**

Air Filters, Oil Filters, and Fuel Filters keep your generator clean and efficient by preventing contaminants from entering critical components.