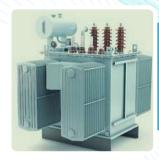

## **Transformers**

Transformers play a crucial role in electrical systems by transferring electrical energy between circuits while adjusting voltage levels to suit specific applications. We offer a wide range of high-quality transformers.

## **Transformers**

By adjusting voltage levels to suit specific applications, Transformers ensure the reliable operation of electrical devices and systems across various industries.