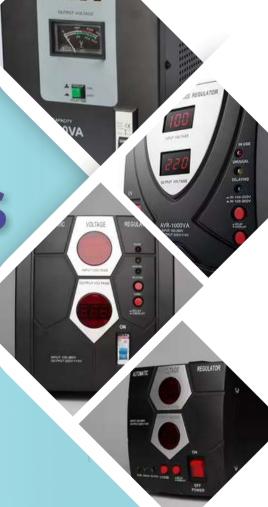

## **Voltage Regulators**

Voltage regulators are vital components for maintaining a stable and consistent power supply, protecting electrical equipment from damage caused by voltage fluctuations. They ensure the smooth operation of sensitive and critical devices across various industries and applications.

#### Servo Voltage Stabilizers

Servo voltage stabilizers provide precise control over voltage levels, making them ideal for sensitive equipment.

#### **Automatic Voltage Regulators (AVR)**

AVRs are compact and efficient solutions for environments where power supply stability is inconsistent.

#### **Industrial-Grade Regulators**

Built for demanding environments, industrialgrade voltage regulators ensure power stability for heavy-duty applications.

ENERGY STORAGE SOLUTIONS