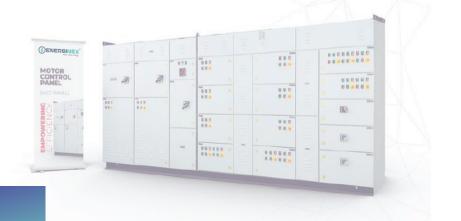

#### **Control Panels**

- Designed for monitoring and controlling electrica equipment, such as motors, generators, and HVAC systems.
- Features advanced control modules for automated operation and fault detection.