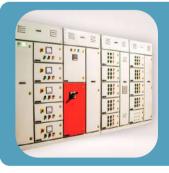

#### **Motor Control Centers (MCCs)**

- Specialized panels for controlling and protecting electric motors
- Includes components like circuit breakers, relays, and motor starters.