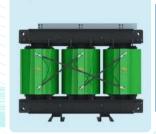

#### **Dry-Type Transformers**

- Use air instead of liquid for cooling, making them safer and environmentally friendly.
- Commonly used indoors or in sensitive environments.

#### Oil-Immersed Transformers

- Use oil for cooling and insulation, ensuring high performance and durability.
- Ideal for outdoor and high-capacity applications.

#### **Specialized Transformers**

- Includes isolation transformers, autotransformers, and solar transformers.
- Customized for unique energy systems and applications.