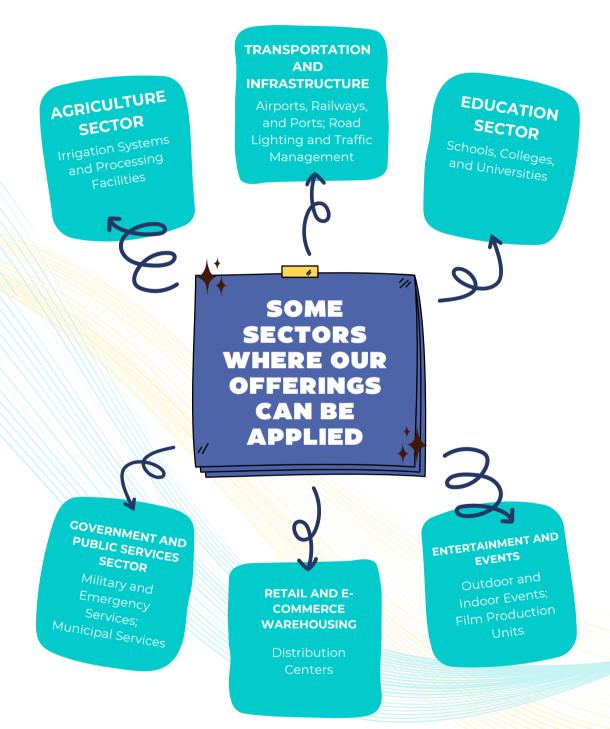

## Sectors of Intervention

Our wide range of products and services, including generator sets, electrical equipment, solar solutions, and energy storage systems... can cater to various sectors requiring reliable and efficient energy solutions.

# **Sectors of Intervention**