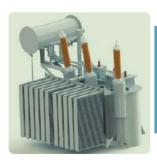

## **Transformers**

Transformers play a crucial role in electrical systems by transferring electrical energy between circuits while adjusting voltage levels to suit specific applications. We offer a wide range of high-quality transformers.

#### **Step-Up Transformers**

- Increase voltage levels to transmit electricity over long distances
- Commonly used in power generation and transmission systems

#### **Step-Down Transformers**

- Reduce high-voltage electricity to safer levels for use in homes, offices, and factories.
- Ideal for distribution networks and local power systems.

#### **Distribution Transformers**

- Designed for delivering power from transmission lines to endusers
- Compact, efficient, and reliable for everyday energy needs.

#### **Power Transformers**

- Handle large amounts of electrical power in transmission networks.
- Suitable for plants and large-scale infrastructure projects.