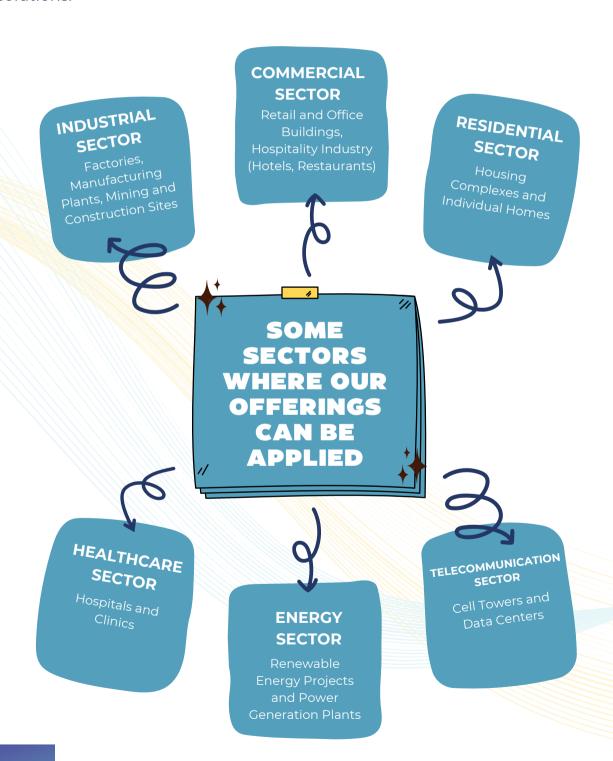

## Sectors of Intervention

Our wide range of products and services, including generator sets, electrical equipment, solar solutions, and energy storage systems... can cater to various sectors requiring reliable and efficient energy solutions.

# **Sectors of Intervention**